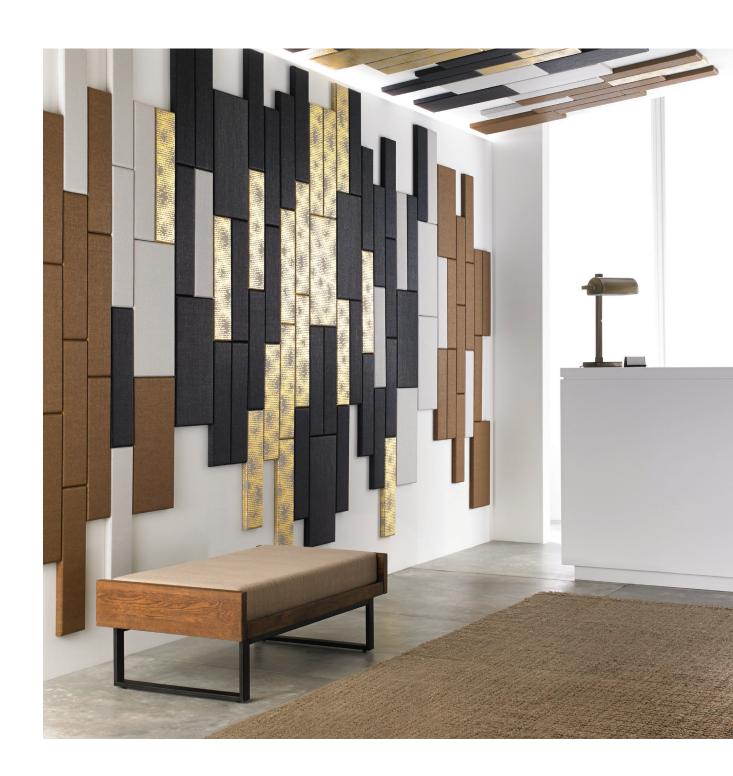

## **Plank**

Quiet-Core™ Acoustical substrate NRC .80 Quiet-Core Plus™ Acoustical & tackable substrate NRC .80 Mi-Core™ Tackable substrate NRC .30

|                          | S | M | L | XL | 2XL | 3XL |
|--------------------------|---|---|---|----|-----|-----|
| Available Sizes          |   |   |   |    |     |     |
| Wall Mounted             | • | • | • | •  | •   | •   |
| Ceiling Mounted          | • | • | • | •  | •   | •   |
| Ceiling Suspended Tiled* |   | • | • | •  | •   | •   |

## **Standard Shapes**

3–6 prefabricated panels per box

Each box includes all installation and adhesive materials.

Minimum order is 1 box.

Fast delivery: 4 –10 week lead time 5 year warranty