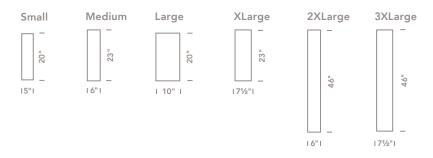

## **Plank**

Quiet-Core™ Acoustical substrate NRC .80 Quiet-Core Plus™ Acoustical & tackable substrate NRC .80 Mi-Core™ Tackable substrate NRC .30

|                          | S | M | L | XL | 2XL | 3XL |
|--------------------------|---|---|---|----|-----|-----|
| Available Sizes          |   |   |   |    |     |     |
| Wall Mounted             | • | • | • | •  | •   | •   |
| Ceiling Mounted          | • | • | • | •  | •   | •   |
| Ceiling Suspended Tiled* |   | • | • | •  | •   | •   |